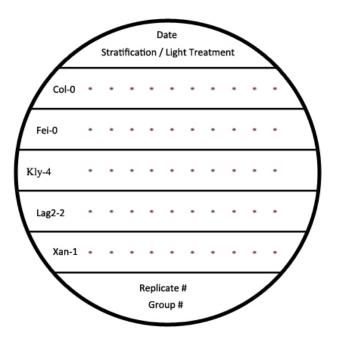

## **Germination Petri Dish Templates**

Figure 1. Petri dish template (showing placement of seeds)

## **Template Notes**

- 1. Date listed should be the date the seeds will be plated, which may be different from the date when the filter paper is prepared.
- 2. The second line of text should reflect each group's specific treatment type.
  - a. No strat./Light
  - b. No strat./Dark
  - c. 3 day strat./Light
  - d. 3 day strat./Dark
  - e. 7 day strat./Light
  - f. 7 day strat./Dark
- 3. The dots representing seeds on the template above should not be drawn on the actual filter paper. This section of filter paper should be left blank.